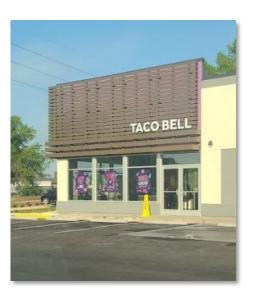

# **Exterior Slat Wall Systems**

ASC's exterior slat wall system offers a durable and attractive solution to upgrade your commercial building's exterior. Slat walls made from aluminum is a popular choice for exterior architectural features due to its durability, sleek appearance, and versatility in design. The slats can be arranged in various patterns and configurations, creating a modern and stylish aesthetic while also providing protection from the elements. Additionally, aluminum is lightweight and low-maintenance, making it a practical option for long-lasting exterior applications.