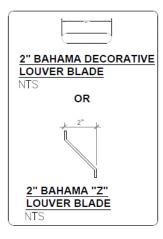

Our shutters have two styles of aluminum "blades", decorative round and z-style louver blades (as shown below). We also offer high-quality paint or powder coat finishes for our bahama shutters per request. Our bahama shutters can be shipped directly to you with the appropriate mounting hardware included, so your new shutter is immediately ready for install!

### Standard Features & Components

- Custom Widths, Height, and Projections
- Stationary or Collapsible Arms
- Center Mullions Required for Blade Spans Larger than 42"
- 1-1/4" x .080 Aluminum Extrusion Perimeter Frame
- Top Hinge Secured to Existing Wall
- Blade Options
  - 2" Decorative Round
  - 2″ Z-Style Louver Blade
- Powder Coat or Paint
  - White, Black, or Bronze
  - Other colors on request
- Non-Impact Rated
- Made in the USA