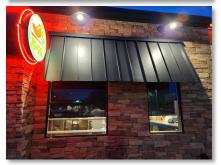

## **Standing Seam Awning**

ASC's standing seam metal awnings offer a durable and low-maintenance alternative to the traditional fabric awning. Aside from protection from the elements, these metal clad awnings bring an attractive and modern look to your building's façade. standing seam metal awnings have a variety of uses and they are typically used for commercial entries, walkways, storefront windows, and more.

The 24 gauge galvanized metal pans create the standing "seam" through a hidden fastening system that uses hidden clips and fasteners to attach two pans together. These pans then fasten to a lightweight aluminum sub-frame. Our frames can be built to your specifications. This includes varying heights, widths, and projections.

Dur standing seam metal awnings can be shipped directly to you with the appropriate mounting hardware included, so your new awning is immediately ready for install! These awnings are lightweight, making installation a simple operation. For more complex projects, our project and account management teams are experienced and available to help you achieve the look and design you want. We offer full project management services, including but not limited to design, permitting, engineering, and installation.