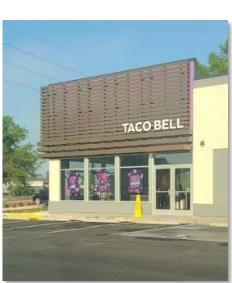

## **Exterior Slat Wall Systems**

ASC's exterior slat wall system offers a durable and attractive solution to upgrade your commercial building's exterior. Slat walls made from aluminum is a popular choice for exterior architectural features due to its durability, sleek appearance, and versatility in design. The slats can be arranged in various patterns and configurations, creating a modern and stylish aesthetic while also providing protection from the elements. Additionally, aluminum is lightweight and low-maintenance, making it a practical option for long-lasting exterior applications.

We offer a wide selection of standard and non-standard paint or powder coat finishes The powder coat or paint options allow for customization, enabling the slat walls to seamlessly integrate into the overall design aesthetic while also providing protection against the elements.

### Standard Features & Components

- Aluminum Tube Support Columns
- 3" x 3" x . 093" Horizontal Slats Louvered Aluminum Tube Varying Sizes Available
- Mechanically Fastened and Welded Construction
- Paint or Powder Coat Available
- LED Lighting Upon Request
- Made in the USA