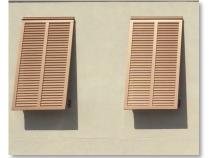

## Bahama Shutter

ASC's aluminum bahama shutters offer a durable, protective, and low -maintenance alternative to the traditional wood shutter. These fixed or collapsible shutters bring an attractive and tropical look to your windows while providing privacy and protection from the elements. Our bahama shutters are decorative and non-impact rated.

Our shutters have two styles of aluminum "blades", decorative round and z-style louver blades (as shown below). We also offer high-quality paint or powder coat finishes for our bahama shutters per request. Our bahama shutters can be shipped directly to you with the appropriate mounting hardware included, so your new shutter is immediately ready for install!

These shutters are lightweight, making installation a simple operation. For more complex projects, our project and account management teams are experienced and available to help you achieve the look and design you want. We offer full project management services, including but not limited to design, permitting, engineering, and installation.