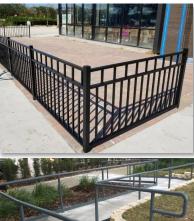

## **Outdoor Railing Systems**

ASC's outdoor aluminum railing systems offer a durable and attractive solution for your outdoor patio and fencing needs. Our fence systems can also be used for walkways, retaining walls, dividers, and more. Our vertical and horizontal picket options are sure to fit your needs!

Fully welded and built with high strength alloy, our railing systems are built to withstand the elements and everyday use. We also offer a wide selection of powder coat finishes to ensure this product has a high-quality and long-lasting finish.

Safety is a top-priority and our railing systems can be modified to meet local code, including ADA and DOT specific requirements. Our standard fencing is built to reject a 4" sphere between each vertical picket. Standard minimum fence height is 3' for all ground applications, and Fire Exit/Panic Bars for exit gates can be included in the package per request.