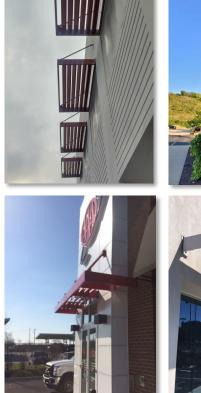

## **Louvered Sunshades**

ASC's louvered sunshades offer a durable and attractive solution to upgrade your commercial building's exterior shading system. Louvered sunshades effectively help reduce glare from the sun and provide shade and comfort to the occupants inside. There are three different blade profiles to choose from, ensuring that your sunshade will achieve the look your project demands.

Fully welded and built with high-strength extruded aluminum alloy, our louvered sunshades are built to withstand the elements. We offer a wide selection of standard and non-standard paint and powder coat finishes to ensure this product has a high-quality and long-lasting finish to meet your project's specific needs.

Depending on your project's requirements, our louvered sunshades can be mounted on rigid hanger arms or adjustable hanger arms. Both hanging arm options use the buildings existing structural support system, and help distribute wind and snow loads over large areas.