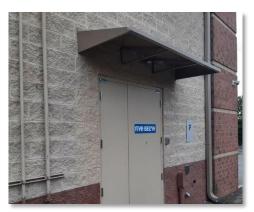

## **Metal Utility Awning**

ASC's metal utility awnings offer a cost-effective and durable upgrade from the typical fabric awning. Dur metal utility awnings provide form and function, with an updated modern look. While best suited for commercial and industrial applications, these awnings can also be used anywhere a traditional fabric awning would go.

Built as an aluminum one-piece seamless structure, our metal utility awnings are lightweight and low maintenance. We offer a wide selection of standard and non-standard paint or powder coat finishes to ensure this product has a high-quality and long-lasting finish to meet your project's specific needs.

Regardless of the project at hand, our metal utility awnings require simple attachments and can be mounted to either new construction sites or existing buildings. Our awnings come in three standard widths, and can be mounted together in sections for projects that require widths greater than eight feet.