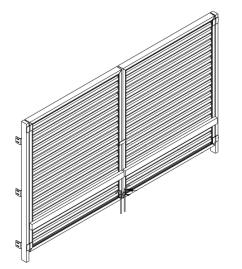

## **Exterior Slat Wall Systems**

ASC's exterior slat wall system offers a durable and attractive solution to upgrade your commercial building's exterior. Slat walls made from aluminum is a popular choice for exterior architectural features due to its durability, sleek appearance, and versatility in design. The slats can be arranged in various patterns and configurations, creating a modern and stylish aesthetic while also providing protection from the elements. Additionally, aluminum is lightweight and low-maintenance, making it a practical option for long-lasting exterior applications.

### Standard Features & Components

- Aluminum Tube Support Columns
- 3" x 3" x . 093" Horizontal Slats Louvered Aluminum Tube Varying Sizes Available
- Mechanically Fastened and Welded Construction
- Paint or Powder Coat Available
- LED Lighting Upon Request
- Made in the USA

Slat Wall Side and Front Panel Detail

Locations:

ASC IN (Headquarters) 340 Hoosier Dr. Angola, IN 46703 (260) 665-1521

ASC FL 1710 Industrial St., Suite 5 Edgewater, FL 32132

Proud Members: (ATA