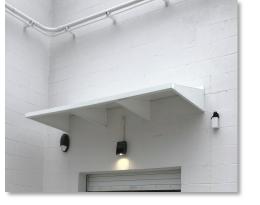

## Architectural Canopy

ASC's architectural canopies offer a durable and attractive solution to enhance your building's exterior shading system. Excellent for commercial and industrial applications, architectural canopies provide shade and cover from sun, snow, and rain. Whether it's for a storefront, drive-through window, outside patio, or building entrance, our team can assist with helping you choose the best option for your project!

Fully welded and built with high-strength extruded aluminum alloy, our architectural canopies are lightweight and built to withstand the elements. We offer a wide selection of standard and non-standard paint and powder coat finishes to ensure this product has a high-quality and long-lasting finish to meet your project's specific needs.

Depending on your project's requirements, our architectural canopies can be cantilevered or mounted with adjustable hanger arms. Both mounting options use the building's existing structural support system and help distribute wind and snow loads over large areas.