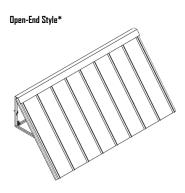

## **Standing Seam Awning**

ASC's standing seam metal awnings offer a durable and low-maintenance alternative to the traditional fabric awning. Aside from protection from the elements, these metal clad awnings bring an attractive and modern look to your building's façade. standing seam metal awnings have a variety of uses and they are typically used for commercial entries, walkways, storefront windows, and more.

The 24 gauge galvanized metal pans create the standing "seam" through a hidden fastening system that uses hidden clips and fasteners to attach two pans together. These pans then fasten to a lightweight aluminum sub-frame. Our frames can be built to your specifications. This includes varying heights, widths, and projections.

Closed-End Style with Standing Seam Ends and Snowguards\*