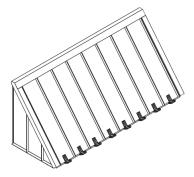

## Fabric Awnings

Fabric awnings are a staple product at ASC. We offer a durable and attractive solution to upgrade your commercial building's exterior shading system. Fabric awnings are typically installed above windows, doors, drive-throughs, walkways, and patios to provide shade and protection from the sun's rays, rain, snow, and wind. They are a versatile option for adding style and functionality to outdoor spaces while also reducing energy costs by blocking out sunlight and heat.

Our fabric awnings are built to withstand the elements. We construct our awnings with high-strength extruded aluminum frames and utilize industry leading fabrics and substrates to meet your project's demands. We provide an array of options and features for your awnings, such as LED lighting, printed or applied graphics, rigid PVC lettering, decorative sign panels, decorative frames, and more.

We offer a wide selection of standard and non-standard paint and powder coat finishes to ensure this product has a high-quality and long-lasting finish. Our fabric awnings are available in a variety of fabric colors, patterns, and graphic designs to match the aesthetic of any business. Whether you need a standard entrance awning, or something more elaborate, our experienced team is here to help you every step of the way.

### Standard Features & Components

- Build-to-Spec Dimensions
- Lightweight Aluminum Frame
- Frame Finishes
  - Paint
  - Powder Coat
  - Mill-finish
- Graphics and Design
- Digital Print Fabric
  - Applied Vinyl
  - Heat Transferred Vinyl
  - Rigid PVC Lettering
- Eradicable Graphics
- Backlit Options
- Mounting Options
  - Wall Mounted
  - Walkway
  - Freestanding
- Ready To Install
- Made in the USA