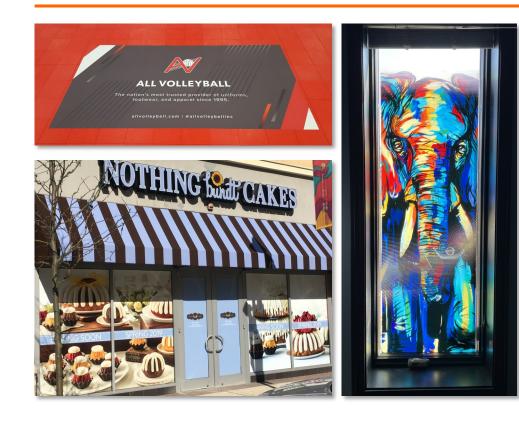

### **Digital Print & Graphic Solutions**

ASC's Graphics Department serves our customers an array of digital print and graphic products. From digitally printed awning graphics to wall and window vinyl, we have a solution for your marketing and branding needs. Whether you bring a design to us, have a program file, or want some creative influence from our team, we can help!

Using the industry's best-selling line of wide-format inkjets, we can bring your idea to life. Our inkjets allow us to print white ink, giving us the ability to create stylish and vibrant graphic designs. The three-layer printing process enables us to vividly and seamlessly create banners, canvas prints, vinyl decals, sign graphics, wall vinyl, window graphics, printed wall murals, directional stickers, and more custom products. The use of UV-cured lnk allows faster drying time and a more vibrant and durable image regardless of the medium.

### Vinyl Graphics & Decals

Wall, window, and floor vinyl can be adhered to virtually any surface! Make your branding visible with our durable and fade-resistant vinyl decals.

### Vinyl Graphics

Utilize your window space for advertising and promotions. Perforated window vinyl allows you to display a vibrant window graphic with one-way visibility from the inside.

### **Flex Face Printing**

From custom awnings, to sign cabinets, our three-layer printing process allows us to create vibrant Flex Face material for your illuminated signs that keep your image highly visible day and night!