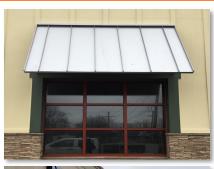

## Architectural Canopy

ASC's architectural canopies offer a durable and attractive solution to enhance your building's exterior shading system. Excellent for commercial and industrial applications, architectural canopies provide shade and cover from sun, snow, and rain. Whether it's for a storefront, drive-through window, outside patio, or building entrance, our team can assist with helping you choose the best option for your project!

Fully welded and built with high-strength extruded aluminum alloy, our architectural canopies are lightweight and built to withstand the elements. We offer a wide selection of standard and non-standard paint and powder coat finishes to ensure this product has a high-quality and long-lasting finish to meet your project's specific needs.

Depending on your project's requirements, our architectural canopies can be cantilevered or mounted with adjustable hanger arms. Both mounting options use the building's existing structural support system and help distribute wind and snow loads over large areas.

- Gutter Fascia
- 8", 10", or 12"
- Roof Pans
- 3″ x 6″
- 2″ x 8″
- 4" Structural Channel
- Mounting Options
  - Adjustable Hanger Arms
- Cantilever
- Heavy-Duty Mounting Options
- Draining Scuppers
- LED Soffit Lights
- Powder Coat or Paint
  - White, Black, or Bronze
  - Other colors on request
- Custom Specs and
- Configurations Available
- Made in the USA