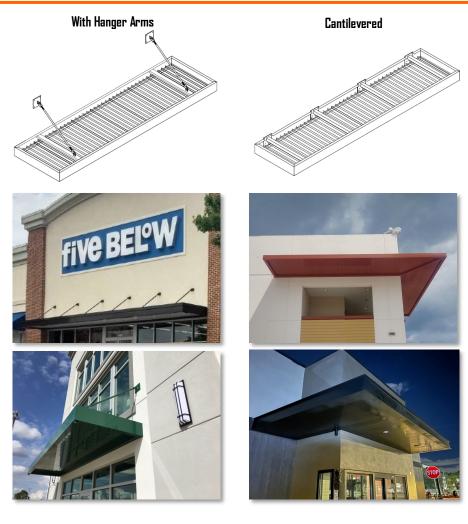

Depending on your project's requirements, our architectural canopies can be cantilevered or mounted with adjustable hanger arms. Both mounting options use the building's existing structural support system and help distribute wind and snow loads over large areas.

- Gutter Fascia
- 8", 10", or 12"
- Roof Pans
- 3″ x 6″
- 2″ x 8″
- 4" Structural Channel
- Mounting Options
  - Adjustable Hanger Arms
- Cantilever
- Heavy-Duty Mounting Options
- Draining Scuppers
- LED Soffit Lights
- Powder Coat or Paint
  - White, Black, or Bronze
  - Other colors on request
- Custom Specs and
- Configurations Available
- Made in the USA