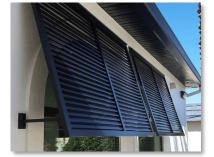

## Bahama Shutter

ASC's aluminum bahama shutters offer a durable, protective, and low -maintenance alternative to the traditional wood shutter. These fixed or collapsible shutters bring an attractive and tropical look to your windows while providing privacy and protection from the elements. Our bahama shutters are decorative and non-impact rated.

Our shutters have two styles of aluminum "blades", decorative round and z-style louver blades (as shown below). We also offer high-quality paint or powder coat finishes for our bahama shutters per request. Our bahama shutters can be shipped directly to you with the appropriate mounting hardware included, so your new shutter is immediately ready for install!

These shutters are lightweight, making installation a simple operation. For more complex projects, our project and account management teams are experienced and available to help you achieve the look and design you want. We offer full project management services, including but not limited to design, permitting, engineering, and installation.