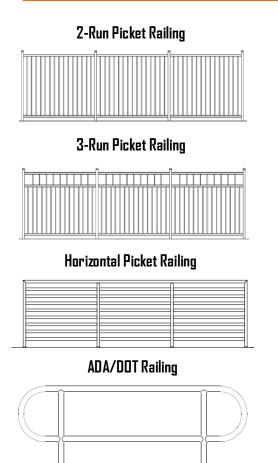

## **Outdoor Railing Systems**

ASC's outdoor aluminum railing systems offer a durable and attractive solution for your outdoor patio and fencing needs. Our fence systems can also be used for walkways, retaining walls, dividers, and more. Our vertical and horizontal picket options are sure to fit your needs!

Safety is a top-priority and our railing systems can be modified to meet local code, including ADA and DOT specific requirements. Our standard fencing is built to reject a 4" sphere between each vertical picket. Standard minimum fence height is 3' for all ground applications, and Fire Exit/Panic Bars for exit gates can be included in the package per request.

### Standard Features & Components

- Vertical Pickets
   2 and 2 Pail Sur
- 2 and 3 Rail Systems
- Horizontal Pickets
- ADA and DOT Capable
- 36" Minimum Height
- 24' Max Section Width
- 6' Max Spacing Between
   Posts
- 2" Square Post Caps
- 1″ x 2″ Rail Channel
- Heavy Duty Gate Hinges
- Powder Coat Finishes
  - White
  - Black
  - Bronze
- Stainless Steel Hardware
- Base Plate or Core Drilled
- Ground Attachment
- Made in the USA