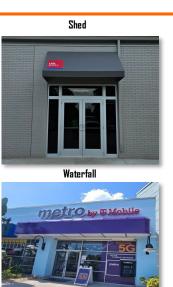

## Fabric Awnings

Fabric awnings are a staple product at ASC. We offer a durable and attractive solution to upgrade your commercial building's exterior shading system. Fabric awnings are typically installed above windows, doors, drive-throughs, walkways, and patios to provide shade and protection from the sun's rays, rain, snow, and wind. They are a versatile option for adding style and functionality to outdoor spaces while also reducing energy costs by blocking out sunlight and heat.

### Standard Features & Components

- Build-to-Spec Dimensions
- Lightweight Aluminum Frame
- Frame Finishes
  - Paint
  - Powder Coat
  - Mill-finish
- Graphics and Design
- Digital Print Fabric
  - Applied Vinyl
  - Heat Transferred Vinyl
  - Rigid PVC Lettering
- Eradicable Graphics
- Backlit Options
- Mounting Options
  - Wall Mounted
  - Walkway
  - Freestanding
- Ready To Install
- Made in the USA