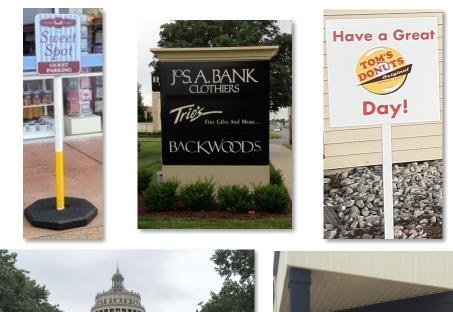

## Non-Illuminated Routed Signage

ASC's high quality routed signs can be made from industry approved materials such as aluminum, polycarbonate, acrylic, wood, and other popular products. Routed signs are an ideal choice when your project calls for a long-lasting, low maintenance sign.

Non-illuminated routed signs are made in a variety of materials and utilized in a multitude of interior and exterior applications. Uses range from parking signs, HDU, monument signs, tenant panels, wayfinding signs, name plates, menu boards, lobby signs, and much more.

Look to ASC to provide your next routed sign and let us help you bring attention to your brand. We offer countless design options to ensure your business will stand out from the competition and quick turn times to meet your needs.