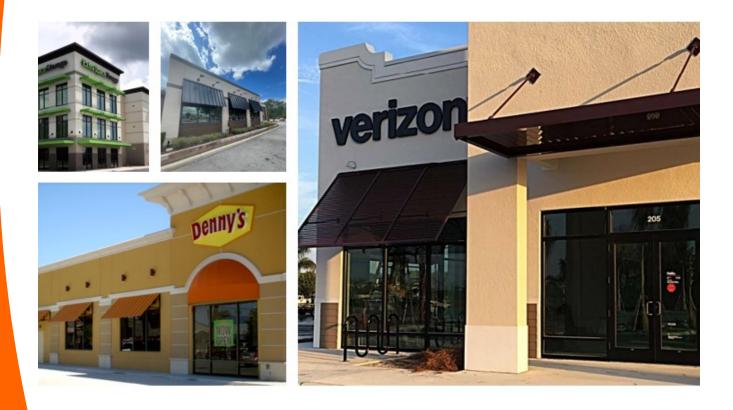

## Your National and Local Partner

ASC is a full-service project management company specializing in fabricating a variety of aluminum products. Some of those products include fabric awnings, architectural canopies, bahama shutters, routed signage, patio railing, and standing seam awnings.

Dur two manufacturing facilities are strategically located and allow us to manage projects in all 50 states and the Caribbean. Our two facilities are in Angola, IN and Edgewater, FL. These locations provide us with unlimited reach to service national, regional, and local projects. Our priority is to provide the best products and services at competitive pricing to help maximize brand identity and to enhance the overall aesthetics of our clients' buildings and storefronts.

**Have a national or regional awning program?** Ask us about our project management services. We offer turnkey services for all projects, and our experienced team of accounts and project staff excel at managing national programs at scale. Our turnkey services include, but are not limited to: