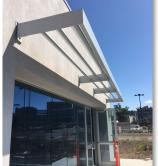

## **Louvered Sunshades**

ASC's louvered sunshades offer a durable and attractive solution to upgrade your commercial building's exterior shading system. Louvered sunshades effectively help reduce glare from the sun and provide shade and comfort to the occupants inside. There are three different blade profiles to choose from, ensuring that your sunshade will achieve the look your project demands.

Fully welded and built with high-strength extruded aluminum alloy, our louvered sunshades are built to withstand the elements. We offer a wide selection of standard and non-standard paint and powder coat finishes to ensure this product has a high-quality and long-lasting finish to meet your project's specific needs.

Depending on your project's requirements, our louvered sunshades can be mounted on rigid hanger arms or adjustable hanger arms. Both hanging arm options use the buildings existing structural support system, and help distribute wind and snow loads over large areas.