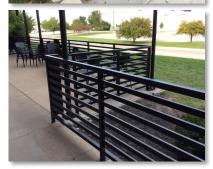

## **Outdoor Railing Systems**

ASC's outdoor aluminum railing systems offer a durable and attractive solution for your outdoor patio and fencing needs. Our fence systems can also be used for walkways, retaining walls, dividers, and more. Our vertical and horizontal picket options are sure to fit your needs!

Fully welded and built with high strength alloy, our railing systems are built to withstand the elements and everyday use. We also offer a wide selection of powder coat finishes to ensure this product has a high-quality and long-lasting finish.