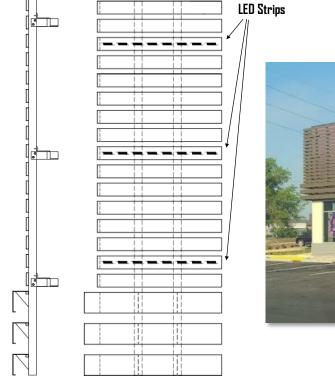

## **Exterior Slat Wall Systems**

ASC's exterior slat wall system offers a durable and attractive solution to upgrade your commercial building's exterior. Slat walls made from aluminum is a popular choice for exterior architectural features due to its durability, sleek appearance, and versatility in design. The slats can be arranged in various patterns and configurations, creating a modern and stylish aesthetic while also providing protection from the elements. Additionally, aluminum is lightweight and low-maintenance, making it a practical option for long-lasting exterior applications.

### Standard Features & Components

- Aluminum Tube Support Columns
- 3" x 3" x . 093" Horizontal Slats Louvered Aluminum Tube Varying Sizes Available
- Mechanically Fastened and Welded Construction
- Paint or Powder Coat Available
- LED Lighting Upon Request
- Made in the USA

Slat Wall Side and Front Panel Detail

Locations:

ASC IN (Headquarters) 340 Hoosier Dr. Angola, IN 46703 (260) 665-1521

ASC FL 1710 Industrial St., Suite 5 Edgewater, FL 32132

Proud Members: (ATA