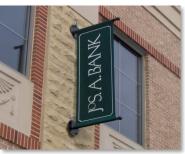

## Non-Illuminated Routed Signage

ASC's high quality routed signs can be made from industry approved materials such as aluminum, polycarbonate, acrylic, wood, and other popular products. Routed signs are an ideal choice when your project calls for a long-lasting, low maintenance sign.

Non-illuminated routed signs are made in a variety of materials and utilized in a multitude of interior and exterior applications. Uses range from parking signs, HDU, monument signs, tenant panels, wayfinding signs, name plates, menu boards, lobby signs, and much more.

Look to ASC to provide your next routed sign and let us help you bring attention to your brand. We offer countless design options to ensure your business will stand out from the competition and quick turn times to meet your needs.