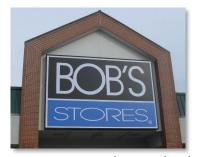

## Non-Illuminated Routed Signage

ASC's high quality routed signs can be made from industry approved materials such as aluminum, polycarbonate, acrylic, wood, and other popular products. Routed signs are an ideal choice when your project calls for a long-lasting, low maintenance sign.

Non-illuminated routed signs are made in a variety of materials and utilized in a multitude of interior and exterior applications. Uses range from parking signs, HDU, monument signs, tenant panels, wayfinding signs, name plates, menu boards, lobby signs, and much more.

Look to ASC to provide your next routed sign and let us help you bring attention to your brand. We offer countless design options to ensure your business will stand out from the competition and quick turn times to meet your needs.