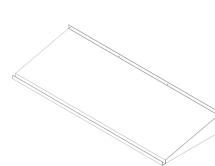

## **Standing Seam Awning**

ASC's standing seam metal awnings offer a durable and low-maintenance alternative to the traditional fabric awning. Aside from protection from the elements, these metal clad awnings bring an attractive and modern look to your building's façade. standing seam metal awnings have a variety of uses and they are typically used for commercial entries, walkways, storefront windows, and more.

The 24 gauge galvanized metal pans create the standing "seam" through a hidden fastening system that uses hidden clips and fasteners to attach two pans together. These pans then fasten to a lightweight aluminum sub-frame. Our frames can be built to your specifications. This includes varying heights, widths, and projections.

Closed-End Style with Standing Seam Ends and Snowguards\*