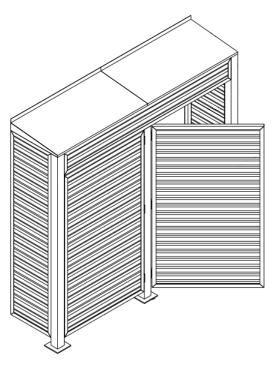

## **Dumpster Enclosures**

ASC's commercial dumpster enclosures are made from high-quality aluminum and provide a durable and aesthetically pleasing solution for businesses looking to maintain a clean and organized exterior space. Dumpster enclosure's also ensure security for their waste management needs. Our enclosures can be tailored to fit specific dimensions and design preferences, offering a sleek and modern look that enhances the overall appearance of the property.

We offer a wide selection of standard and non-standard powder coat finishes to ensure this product has a high-quality and long-lasting finish to meet your project's specific needs. Our application of high-quality color options ensures longevity and resistance to rust and corrosion, making it a cost-effective and low-maintenance option for businesses seeking a reliable solution for enclosing their dumpsters.

With our wide range of customizable options, we can help you find the perfect products to bring your unique project to life. From materials to sizes to finishes, we can work with you to create a solutions that perfectly fit your needs and vision.

### Standard Features & Components

- 2″x4″x . 250″ Aluminum Tube Frame
- Hinges
- Hasp
- Cane Bolt
- Cane Sleeve
   3/4" Schedule 40 Pipe
- Aluminum Structural Angle 3"x3-1/2" x . 250"
- Aluminum Support Posts For Ground Mounting 4" x 4" x . 125" Cut to Size 8" x 8" x .375 " Foot Plate
- Mechanically Fastened and Welded Construction
- Paint or Powder Coat Available
- Made in the USA

#### Basic Door Assembly