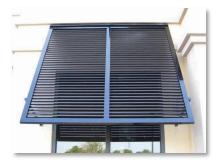

## **Louvered Sunshades**

ASC's louvered sunshades offer a durable and attractive solution to upgrade your commercial building's exterior shading system. Louvered sunshades effectively help reduce glare from the sun and provide shade and comfort to the occupants inside. There are three different blade profiles to choose from, ensuring that your sunshade will achieve the look your project demands.

Fully welded and built with high-strength extruded aluminum alloy, our louvered sunshades are built to withstand the elements. We offer a wide selection of standard and non-standard paint and powder coat finishes to ensure this product has a high-quality and long-lasting finish to meet your project's specific needs.

Depending on your project's requirements, our louvered sunshades can be mounted on rigid hanger arms or adjustable hanger arms. Both hanging arm options use the buildings existing structural support system, and help distribute wind and snow loads over large areas.