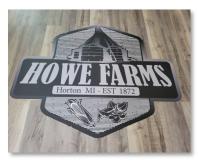

## Non-Illuminated Routed Signage

ASC's high quality routed signs can be made from industry approved materials such as aluminum, polycarbonate, acrylic, wood, and other popular products. Routed signs are an ideal choice when your project calls for a long-lasting, low maintenance sign.

Non-illuminated routed signs are made in a variety of materials and utilized in a multitude of interior and exterior applications. Uses range from parking signs, HDU, monument signs, tenant panels, wayfinding signs, name plates, menu boards, lobby signs, and much more.

Look to ASC to provide your next routed sign and let us help you bring attention to your brand. We offer countless design options to ensure your business will stand out from the competition and quick turn times to meet your needs.