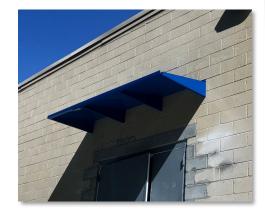

## **Metal Utility Awning**

ASC's metal utility awnings offer a cost-effective and durable upgrade from the typical fabric awning. Dur metal utility awnings provide form and function, with an updated modern look. While best suited for commercial and industrial applications, these awnings can also be used anywhere a traditional fabric awning would go.

Built as an aluminum one-piece seamless structure, our metal utility awnings are lightweight and low maintenance. We offer a wide selection of standard and non-standard paint or powder coat finishes to ensure this product has a high-quality and long-lasting finish to meet your project's specific needs.

Regardless of the project at hand, our metal utility awnings require simple attachments and can be mounted to either new construction sites or existing buildings. Our awnings come in three standard widths, and can be mounted together in sections for projects that require widths greater than eight feet.

Metal Utility Awning