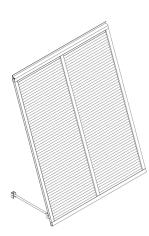

## **Louvered Sunshades**

ASC's louvered sunshades offer a durable and attractive solution to upgrade your commercial building's exterior shading system. Louvered sunshades effectively help reduce glare from the sun and provide shade and comfort to the occupants inside. There are three different blade profiles to choose from, ensuring that your sunshade will achieve the look your project demands.

Fully welded and built with high-strength extruded aluminum alloy, our louvered sunshades are built to withstand the elements. We offer a wide selection of standard and non-standard paint and powder coat finishes to ensure this product has a high-quality and long-lasting finish to meet your project's specific needs.

Depending on your project's requirements, our louvered sunshades can be mounted on rigid hanger arms or adjustable hanger arms. Both hanging arm options use the buildings existing structural support system, and help distribute wind and snow loads over large areas.