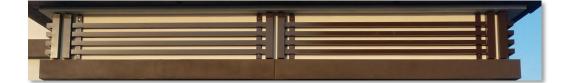

## **Outdoor Railing Systems**

ASC's outdoor aluminum railing systems offer a durable and attractive solution for your outdoor patio and fencing needs. Our fence systems can also be used for walkways, retaining walls, dividers, and more. Our vertical and horizontal picket options are sure to fit your needs!

Fully welded and built with high strength alloy, our railing systems are built to withstand the elements and everyday use. We also offer a wide selection of powder coat finishes to ensure this product has a high-quality and long-lasting finish.

Safety is a top-priority and our railing systems can be modified to meet local code, including ADA and DOT specific requirements. Our standard fencing is built to reject a 4" sphere between each vertical picket. Standard minimum fence height is 3' for all ground applications, and Fire Exit/Panic Bars for exit gates can be included in the package per request.

### Standard Features & Components

- Vertical Pickets
   2 and 2 Pail Sur
- 2 and 3 Rail Systems
- Horizontal Pickets
- ADA and DOT Capable
- 36" Minimum Height
- 24' Max Section Width
- 6' Max Spacing Between
   Posts
- 2" Square Post Caps
- 1″ x 2″ Rail Channel
- Heavy Duty Gate Hinges
- Powder Coat Finishes
  - White
  - Black
  - Bronze
- Stainless Steel Hardware
- Base Plate or Core Drilled
- Ground Attachment
- Made in the USA