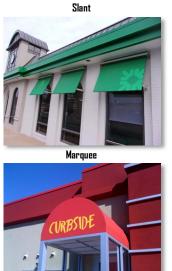

bric colors, patterns, and graphic designs to match the aesthetic of any business. Whether you need a standard entrance awning, or something more elaborate, our experienced team is here to help you every step of the way.

### Standard Features & Components

- Build-to-Spec Dimensions
- Lightweight Aluminum Frame
- Frame Finishes
  - Paint
  - Powder Coat
  - Mill-finish
- Graphics and Design
- Digital Print Fabric
  - Applied Vinyl
  - Heat Transferred Vinyl
  - Rigid PVC Lettering
- Eradicable Graphics
- Backlit Options
- Mounting Options
  - Wall Mounted
  - Walkway
  - Freestanding
- Ready To Install
- Made in the USA

Locations:

ASC IN (Headquarters)

340 Hoosier Dr.

Angola, IN 46703

(260) 665-1521

ASC FL

1710 Industrial St., Suite 5

Edgewater, FL 32132





Convex (L-Shaped)





Dome



(ATA)





## Architectural Canopy

ASC's architectural canopies offer a durable and attractive solution to enhance your building's exterior shading system. Excellent for commercial and industrial applications, architectural canopies provide shade and cover from sun, snow, and rain. Whether it's for a storefront, drive-through window, outside patio, or building entrance, our team can assist with helping you choose the best option for your project!

Fully welded and built with high-strength extruded aluminum alloy, our architectural canopies are lightweight and built to withstand the elements. We offer a wide selection of standard and non-standard paint and powder coat finishes to ensure this product has a high-quality and long-lasting finish to meet your project's specific needs.