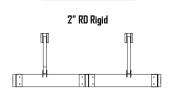

### Standard Features & Components

- 4' Projection
- 8" Fascia
  - Blade Options
  - 6" Airfoil
    - 8″ x 2″ Rectangular Tube
    - 8″ x 1/4″ Plate
- Rigid Hanger Arms
   2" RD Rigid Arm
  - 5″ x 6″ Tie-Back
  - 1/2" Threaded Rod
- Adjustable Hanger Rod
  - 6" x 6" Mounting Plate
  - 1/2" RD Welded Eye Bolt
  - 1/2" Threaded Rod
  - Powder Coat or Paint - White, Black, or Bronze
  - Other colors on request
- Stainless Steel Hardware
- Made in the USA