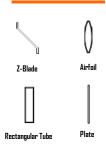

#### **Blade Profile Options**

### Standard Features & Components

- 4' Projection
- 8" Fascia
  - Blade Options
  - 6" Airfoil
    - 8″ x 2″ Rectangular Tube
    - 8″ x 1/4″ Plate
- Rigid Hanger Arms
   2" RD Rigid Arm
  - 5″ x 6″ Tie-Back
  - 1/2" Threaded Rod
- Adjustable Hanger Rod
  - 6" x 6" Mounting Plate
  - 1/2" RD Welded Eye Bolt
  - 1/2" Threaded Rod
  - Powder Coat or Paint - White, Black, or Bronze
  - Other colors on request
- Stainless Steel Hardware
- Made in the USA