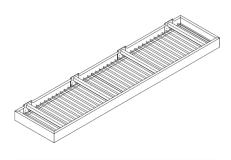

# Standard Features & Components

- Gutter Fascia
  - 8", 10", or 12"
- Roof Pans
  - 3" x 6"
  - 2" x 8"
- 4" Structural Channel
- Mounting Options
  - Adjustable Hanger Arms
  - Cantilever
- Heavy-Duty Mounting Options
- Draining Scuppers
- LED Soffit Lights
- Powder Coat or Paint
  - White, Black, or Bronze
  - Other colors on request
- Custom Specs and Configurations Available
- Made in the USA