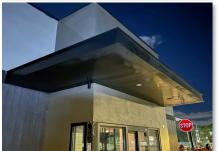

# **Architectural Canopy**

ASC's architectural canopies offer a durable and attractive solution to enhance your building's exterior shading system. Excellent for commercial and industrial applications, architectural canopies provide shade and cover from sun, snow, and rain. Whether it's for a storefront, drive-through window, outside patio, or building entrance, our team can assist with helping you choose the best option for your project!

Fully welded and built with high-strength extruded aluminum alloy, our architectural canopies are light-weight and built to withstand the elements. We offer a wide selection of standard and non-standard paint and powder coat finishes to ensure this product has a high-quality and long-lasting finish to meet your project's specific needs.

Depending on your project's requirements, our architectural canopies can be cantilevered or mounted with adjustable hanger arms. Both mounting options use the building's existing structural support system and help distribute wind and snow loads over large areas.