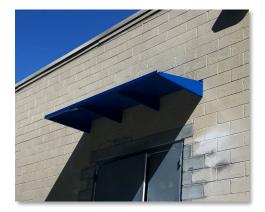

# **Metal Utility Awning**

ASC's metal utility awnings offer a cost-effective and durable upgrade from the typical fabric awning. Our metal utility awnings provide form and function, with an updated modern look. While best suited for commercial and industrial applications, these awnings can also be used anywhere a traditional fabric awning would go.

Built as an aluminum one-piece seamless structure, our metal utility awnings are lightweight and low maintenance. We offer a wide selection of standard and non-standard paint or powder coat finishes to ensure this product has a high-quality and long-lasting finish to meet your project's specific needs.

Regardless of the project at hand, our metal utility awnings require simple attachments and can be mounted to either new construction sites or existing buildings. Our awnings come in three standard widths, and can be mounted together in sections for projects that require widths greater than eight feet.