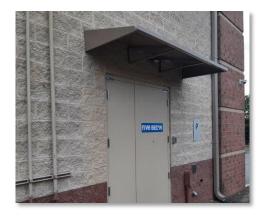

# **Metal Utility Awning**

ASC's metal utility awnings offer a cost-effective and durable upgrade from the typical fabric awning. Our metal utility awnings provide form and function, with an updated modern look. While best suited for commercial and industrial applications, these awnings can also be used anywhere a traditional fabric awning would go.

Built as an aluminum one-piece seamless structure, our metal utility awnings are lightweight and low maintenance. We offer a wide selection of standard and non-standard paint or powder coat finishes to ensure this product has a high-quality and long-lasting finish to meet your project's specific needs.

Regardless of the project at hand, our metal utility awnings require simple attachments and can be mounted to either new construction sites or existing buildings. Our awnings come in three standard widths, and can be mounted together in sections for projects that require widths greater than eight feet.