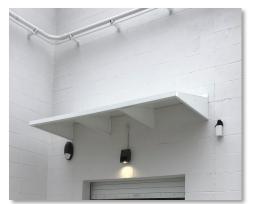

# **Metal Utility Awning**

ASC's metal utility awnings offer a cost-effective and durable upgrade from the typical fabric awning. Our metal utility awnings provide form and function, with an updated modern look. While best suited for commercial and industrial applications, these awnings can also be used anywhere a traditional fabric awning would go.

Built as an aluminum one-piece seamless structure, our metal utility awnings are lightweight and low maintenance. We offer a wide selection of standard and non-standard paint or powder coat finishes to ensure this product has a high-quality and long-lasting finish to meet your project's specific needs.

Regardless of the project at hand, our metal utility awnings require simple attachments and can be mounted to either new construction sites or existing buildings. Our awnings come in three standard widths, and can be mounted together in sections for projects that require widths greater than eight feet.