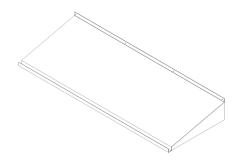

# **Metal Utility Awning**

ASC's metal utility awnings offer a cost-effective and durable upgrade from the typical fabric awning. Our metal utility awnings provide form and function, with an updated modern look. While best suited for commercial and industrial applications, these awnings can also be used anywhere a traditional fabric awning would go.

Built as an aluminum one-piece seamless structure, our metal utility awnings are lightweight and low maintenance. We offer a wide selection of standard and non-standard paint or powder coat finishes to ensure this product has a high-quality and long-lasting finish to meet your project's specific needs.

Regardless of the project at hand, our metal utility awnings require simple attachments and can be mounted to either new construction sites or existing buildings. Our awnings come in three standard widths, and can be mounted together in sections for projects that require widths greater than eight feet.

# Standard Features & Components

- Widths
  - 4', 6', 8 8'
- Projection- 3'
- Height 1'
- Brake-Formed
- One-Piece Awning Deck
- .090 Seamless Aluminum
- Aluminum Face Closed-Ends
- 2"x 2" Integrated Gutter
- Powder Coat or Paint
  - White, Black, or Bronze
  - Other colors on request
- Custom Specs and Configurations Available
- Made in the USA