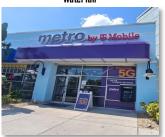

# Standard Styles:

Shed

Slant

Waterfall

Marquee

Convex

Dome

Radius Marquee

## Shed

Waterfall

Convex (L-Shaped)