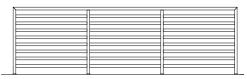

etaining walls, dividers, and more. Our vertical and horizontal picket options are sure to fit your needs!

Fully welded and built with high strength alloy, our railing systems are built to withstand the elements and everyday use. We also offer a wide selection of powder coat finishes to ensure this product has a high-quality and long-lasting finish.

Safety is a top-priority and our railing systems can be modified to meet local code, including ADA and DOT specific requirements. Our standard fencing is built to reject a 4" sphere between each vertical picket. Standard minimum fence height is 3' for all ground applications, and Fire Exit/Panic Bars for exit gates can be included in the package per request.

## 2-Run Picket Railing



### 3-Run Picket Railing



# Horizontal Picket Railing



#### **ADA/DOT Railing**









# Standard Features & Components

- Vertical Pickets
  - 2 and 3 Rail Systems
- Horizontal Pickets
- ADA and DOT Capable
- 36" Minimum Height
- 24' Max Section Width
- 6' Max Spacing Between
  Posts
- 2" Square Post Caps
- 1" x 2" Rail Channel
- Heavy Duty Gate Hinges
- Powder Coat Finishes
  - White
  - Black
  - Bronze
- Stainless Steel Hardware
- Base Plate or Core Drilled Ground Attachment
- Made in the USA

#### Locations:

#### ASC IN (Headquarters)

340 Hoosier Dr. Angola, IN 46703 (260) 665-1521

#### ASC FL

1710 Industrial Dr., Suite 5 Edgewater, FL 32132