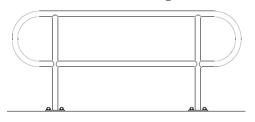

d more. Our vertical and horizontal picket options are sure to fit your needs!

Fully welded and built with high strength alloy, our railing systems are built to withstand the elements and everyday use. We also offer a wide selection of powder coat finishes to ensure this product has a high-quality and long-lasting finish.

Safety is a top-priority and our railing systems can be modified to meet local code, including ADA and DOT specific requirements. Our standard fencing is built to reject a 4" sphere between each vertical picket. Standard minimum fence height is 3' for all ground applications, and Fire Exit/Panic Bars for exit gates can be included in the package per request.

## 2-Run Picket Railing



### 3-Run Picket Railing



# Horizontal Picket Railing



#### **ADA/DOT Railing**









# Standard Features & Components

- Vertical Pickets
  - 2 and 3 Rail Systems
- Horizontal Pickets
- ADA and DOT Capable
- 36" Minimum Height
- 24' Max Section Width
- 6' Max Spacing Between
  Posts
- 2" Square Post Caps
- 1" x 2" Rail Channel
- Heavy Duty Gate Hinges
- Powder Coat Finishes
  - White
  - Black
  - Bronze
- Stainless Steel Hardware
- Base Plate or Core Drilled Ground Attachment
- Made in the USA

#### Locations:

#### ASC IN (Headquarters)

340 Hoosier Dr. Angola, IN 46703 (260) 665-1521

#### ASC FL

1710 Industrial Dr., Suite 5 Edgewater, FL 32132