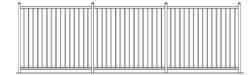

g needs. Our fence systems can also be used for walkways, retaining walls, dividers, and more. Our vertical and horizontal picket options are sure to fit your needs!

Fully welded and built with high strength alloy, our railing systems are built to withstand the elements and everyday use. We also offer a wide selection of powder coat finishes to ensure this product has a high-quality and long-lasting finish.

Safety is a top-priority and our railing systems can be modified to meet local code, including ADA and DOT specific requirements. Our standard fencing is built to reject a 4" sphere between each vertical picket. Standard minimum fence height is 3' for all ground applications, and Fire Exit/Panic Bars for exit gates can be included in the package per request.

## 2-Run Picket Railing



### 3-Run Picket Railing



# Horizontal Picket Railing



#### **ADA/DOT Railing**









# Standard Features & Components

- Vertical Pickets
  - 2 and 3 Rail Systems
- Horizontal Pickets
- ADA and DOT Capable
- 36" Minimum Height
- 24' Max Section Width
- 6' Max Spacing Between
  Posts
- 2" Square Post Caps
- 1" x 2" Rail Channel
- Heavy Duty Gate Hinges
- Powder Coat Finishes
  - White
  - Black
  - Bronze
- Stainless Steel Hardware
- Base Plate or Core Drilled Ground Attachment
- Made in the USA

#### Locations:

#### ASC IN (Headquarters)

340 Hoosier Dr. Angola, IN 46703 (260) 665-1521

#### ASC FL

1710 Industrial Dr., Suite 5 Edgewater, FL 32132