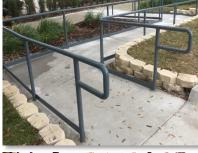

#### **ADA/DOT Railing**

Safety is a top-priority and our railing systems can be modified to meet local code, including ADA and DOT specific requirements. Our standard fencing is built to reject a 4" sphere between each vertical picket. Standard minimum fence height is 3' for all ground applications, and Fire Exit/Panic Bars for exit gates can be included in the package per request.