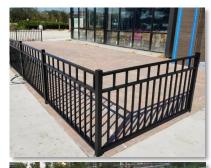

more. Our vertical and horizontal picket options are sure to fit your needs!

Fully welded and built with high strength alloy, our railing systems are built to withstand the elements and everyday use. We also offer a wide selection of powder coat finishes to ensure this product has a high-quality and long-lasting finish.

Safety is a top-priority and our railing systems can be modified to meet local code, including ADA and DOT specific requirements. Our standard fencing is built to reject a 4" sphere between each vertical picket. Standard minimum fence height is 3' for all ground applications, and Fire Exit/Panic Bars for exit gates can be included in the package per request.

## 2-Run Picket Railing



### 3-Run Picket Railing



# Horizontal Picket Railing



#### **ADA/DOT Railing**









# Standard Features & Components

- Vertical Pickets
  - 2 and 3 Rail Systems
- Horizontal Pickets
- ADA and DOT Capable
- 36" Minimum Height
- 24' Max Section Width
- 6' Max Spacing Between
  Posts
- 2" Square Post Caps
- 1" x 2" Rail Channel
- Heavy Duty Gate Hinges
- Powder Coat Finishes
  - White
  - Black
  - Bronze
- Stainless Steel Hardware
- Base Plate or Core Drilled Ground Attachment
- Made in the USA

#### Locations:

#### ASC IN (Headquarters)

340 Hoosier Dr. Angola, IN 46703 (260) 665-1521

#### ASC FL

1710 Industrial Dr., Suite 5 Edgewater, FL 32132