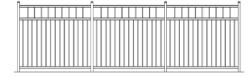

an also be used for walkways, retaining walls, dividers, and more. Our vertical and horizontal picket options are sure to fit your needs!

Fully welded and built with high strength alloy, our railing systems are built to withstand the elements and everyday use. We also offer a wide selection of powder coat finishes to ensure this product has a high-quality and long-lasting finish.

Safety is a top-priority and our railing systems can be modified to meet local code, including ADA and DOT specific requirements. Our standard fencing is built to reject a 4" sphere between each vertical picket. Standard minimum fence height is 3' for all ground applications, and Fire Exit/Panic Bars for exit gates can be included in the package per request.

## 2-Run Picket Railing



### 3-Run Picket Railing



# Horizontal Picket Railing



#### **ADA/DOT Railing**









# Standard Features & Components

- Vertical Pickets
  - 2 and 3 Rail Systems
- Horizontal Pickets
- ADA and DOT Capable
- 36" Minimum Height
- 24' Max Section Width
- 6' Max Spacing Between
  Posts
- 2" Square Post Caps
- 1" x 2" Rail Channel
- Heavy Duty Gate Hinges
- Powder Coat Finishes
  - White
  - Black
  - Bronze
- Stainless Steel Hardware
- Base Plate or Core Drilled Ground Attachment
- Made in the USA

#### Locations:

#### ASC IN (Headquarters)

340 Hoosier Dr. Angola, IN 46703 (260) 665-1521

#### ASC FL

1710 Industrial Dr., Suite 5 Edgewater, FL 32132