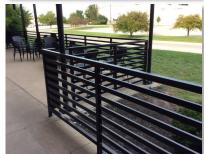

. Our vertical and horizontal picket options are sure to fit your needs!

Fully welded and built with high strength alloy, our railing systems are built to withstand the elements and everyday use. We also offer a wide selection of powder coat finishes to ensure this product has a high-quality and long-lasting finish.

Safety is a top-priority and our railing systems can be modified to meet local code, including ADA and DOT specific requirements. Our standard fencing is built to reject a 4" sphere between each vertical picket. Standard minimum fence height is 3' for all ground applications, and Fire Exit/Panic Bars for exit gates can be included in the package per request.

## 2-Run Picket Railing



### 3-Run Picket Railing



# Horizontal Picket Railing



#### **ADA/DOT Railing**









# Standard Features & Components

- Vertical Pickets
  - 2 and 3 Rail Systems
- Horizontal Pickets
- ADA and DOT Capable
- 36" Minimum Height
- 24' Max Section Width
- 6' Max Spacing Between
  Posts
- 2" Square Post Caps
- 1" x 2" Rail Channel
- Heavy Duty Gate Hinges
- Powder Coat Finishes
  - White
  - Black
  - Bronze
- Stainless Steel Hardware
- Base Plate or Core Drilled Ground Attachment
- Made in the USA

#### Locations:

#### ASC IN (Headquarters)

340 Hoosier Dr. Angola, IN 46703 (260) 665-1521

#### ASC FL

1710 Industrial Dr., Suite 5 Edgewater, FL 32132