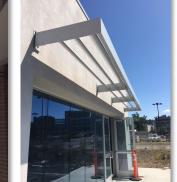

# Louvered Sunshades

ASC's louvered sunshades offer a durable and attractive solution to upprade your commercial building's exterior shading system. Louvered sunshades effectively help reduce glare from the sun and provide shade and comfort to the occupants inside. There are three different blade profiles to choose from, ensuring that your sunshade will achieve the look your project demands.

Depending on your project's requirements, our louvered sunshades can be mounted on rigid hanger arms or adjustable hanger arms. Both hanging arm options use the buildings existing structural support system, and help distribute wind and snow loads over large areas.

### Hanger Arms

Adjustable U H : :