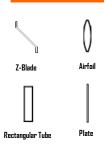

### **Blade Profile Options**

## **Standard Features** & Components

- 4' Projection
- 8" Fascia
  - **Blade Options**
  - 6" Airfoil
    - 8" x 2" Rectangular Tube
    - 8" x 1/4" Plate
- **Rigid Hanger Arms** - 2" RD Rigid Arm
  - 5″ x 6″ Tie-Back
  - 1/2" Threaded Rod
- Adjustable Hanger Rod
  - 6" x 6" Mounting Plate
  - 1/2" RD Welded Eye Bolt
  - 1/2" Threaded Rod
- **Powder Coat or Paint**
- White, Black, or Bronze - Other colors on request
- Stainless Steel Hardware
- Made in the USA