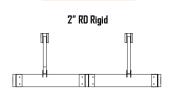

Depending on your project's requirements, our louvered sunshades can be mounted on rigid hanger arms or adjustable hanger arms. Both hanging arm options use the buildings existing structural support system, and help distribute wind and snow loads over large areas.

### Hanger Arms

Adjustable U H : :

## **Standard Features** & Components

- 4' Projection
- 8" Fascia
  - **Blade Options**
  - 6" Airfoil
    - 8" x 2" Rectangular Tube
    - 8" x 1/4" Plate
- **Rigid Hanger Arms** - 2" RD Rigid Arm
  - 5″ x 6″ Tie-Back
  - 1/2" Threaded Rod
- Adjustable Hanger Rod
  - 6" x 6" Mounting Plate
  - 1/2" RD Welded Eye Bolt
  - 1/2" Threaded Rod
- **Powder Coat or Paint**
- White, Black, or Bronze - Other colors on request
- Stainless Steel Hardware
- Made in the USA