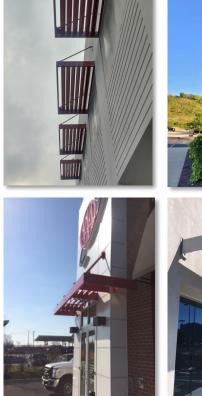

# Louvered Sunshades

ASC's louvered sunshades offer a durable and attractive solution to upprade your commercial building's exterior shading system. Louvered sunshades effectively help reduce glare from the sun and provide shade and comfort to the occupants inside. There are three different blade profiles to choose from, ensuring that your sunshade will achieve the look your project demands.

Fully welded and built with high-strength extruded aluminum alloy, our louvered sunshades are built to withstand the elements. We offer a wide selection of standard and non-standard paint and powder coat finishes to ensure this product has a high-quality and long-lasting finish to meet your project's specific needs.

Depending on your project's requirements, our louvered sunshades can be mounted on rigid hanger arms or adjustable hanger arms. Both hanging arm options use the buildings existing structural support system, and help distribute wind and snow loads over large areas.